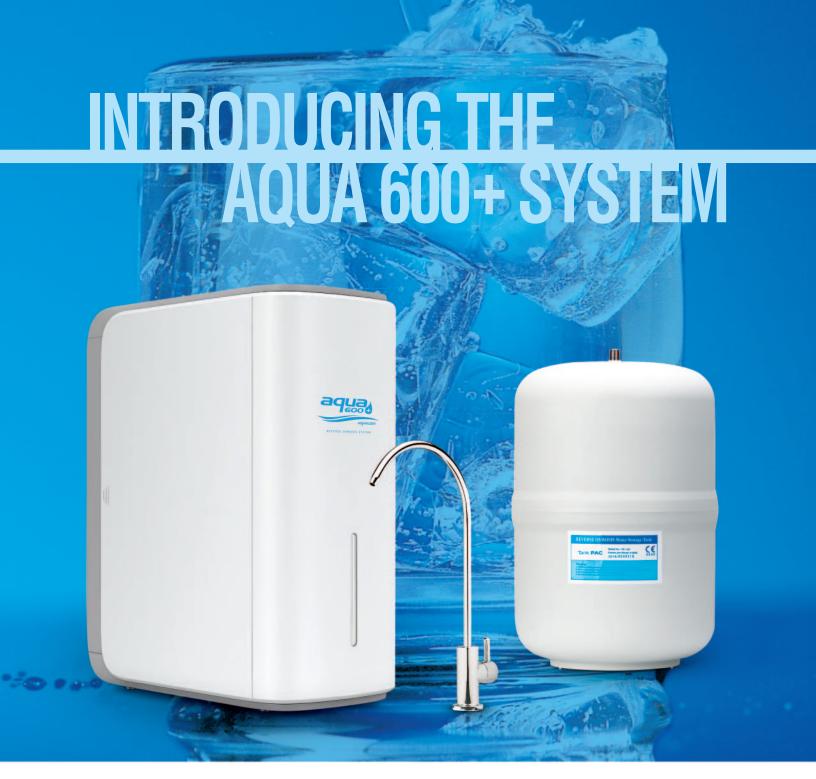

## Exclusively from Aquakleen, Advanced 6 Stage Reverse Osmosis

Considered among the great technological breakthroughs of this century, Reverse Osmosis processes water at the molecular level. Treatment by Reverse Osmosis represents a big step above filters of any type. You can feel confident that the full spectrum of impurities are removed including those excess dissolved salts. That's why major bottled water companies use it.

We have combined this fantastic Reverse Osmosis process with other quality components to create a compact drinking water appliance that fits neatly under your kitchen sink. By squeezing ordinary tap water (using your house water pressure) against a special membrane, pure water molecules are separated from impurities. What's even more impressive is that these rejected impurities are automatically rinsed down the drain leaving bottled quality water for you that's clean and delicious.

It provides you with an abundant supply of the highest quality water from its own attractive spigot. We can even hook up your icemaker and refrigerator water dispenser!

\* Optional Alkaline filter to elevate water PH