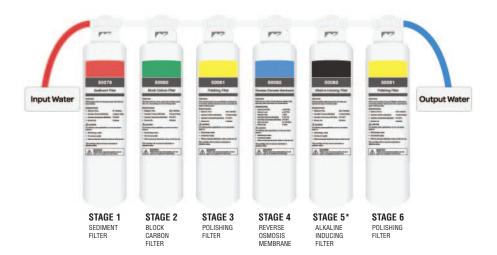

## Exclusively from Aquakleen, Advanced 6 Stage Reverse Osmosis

Considered among the great technological breakthroughs of this century, Reverse Osmosis processes water at the molecular level. Treatment by Reverse Osmosis represents a big step above filters of any type. You can feel confident that the full spectrum of impurities are removed including those excess dissolved salts. That's why major bottled water companies use it.

We have combined this fantastic Reverse Osmosis process with other quality components to create a compact drinking water appliance that fits neatly under your kitchen sink. By squeezing ordinary tap water (using your house water pressure) against a special membrane, pure water molecules are separated from impurities. What's even more impressive is that these rejected impurities are automatically rinsed down the drain leaving bottled quality water for you that's clean and delicious.

It provides you with an abundant supply of the highest quality water from its own attractive spigot. We can even hook up your icemaker and refrigerator water dispenser!

\* Optional Alkaline filter to elevate water PH